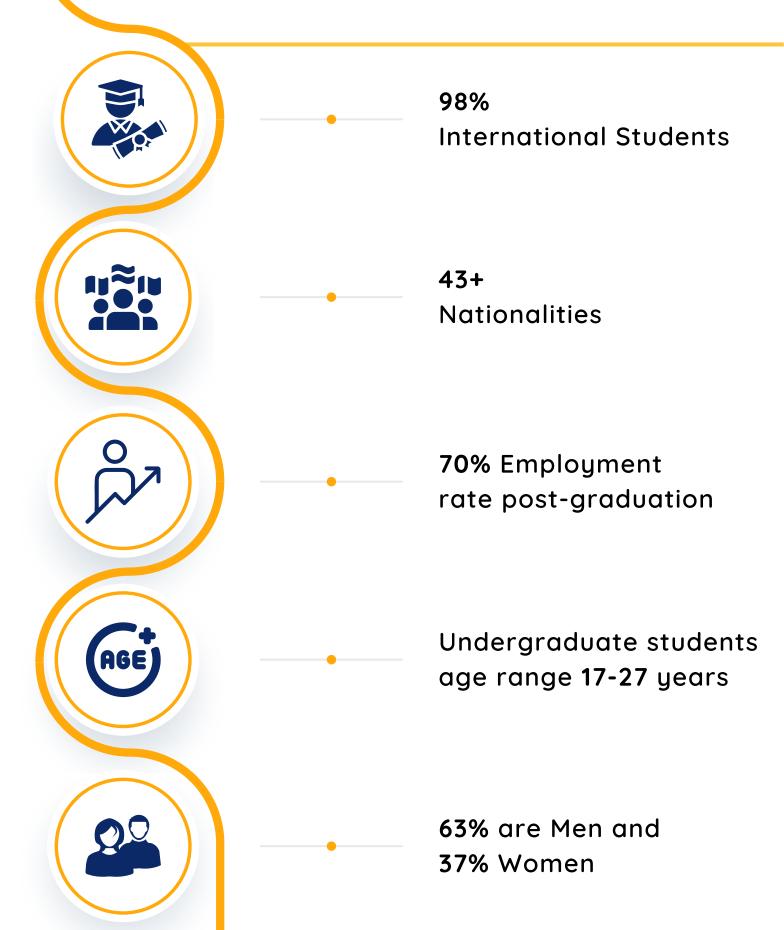

03 Managing Change (20 credits)
- BMT422 Operations Management & Business Re-design (20 credits)
- BMT404 Innovating for Growth (20 credits)
- BMT406 International Business & Management
- (20 credits)



# TOP REASONS TO STUDY AT C3S BUSINESS SCHOOL



Earn a UK
degree at a
fraction of the
cost



Programmes delivered in English language



Small class sizes for a more personalized learning experience



Affordable tuition fees, making quality education accessible



Flexible academic programmes tailored to your needs



Highly accomplished faculty with dual PhDs and extensive industry expertise



Paid internship opportunities with top multinational companies



12 months of free Spanish classes



Option to continue your studies at C3S Business School

# C3S BUSINESS SCHOOL AT A GLANCE





### **ADMISSION REQUIREMENTS**

- Application form
- High School or Advance Level or Equivalent
- Official transcripts
- Passport Copy
- Statement of Purpose (minimum 250 words)
- Resume (If required)
- Work Experience documents (if required)
- IELTS overall 6.0 (with minimum 5.5 in each)
   or C3S Credibility Interview
- For more information get in touch with C3S Business School

# C3S Business School Barcelona

Calle Londres 6, Porta 9, Barcelona-08029

+34 931 168 821